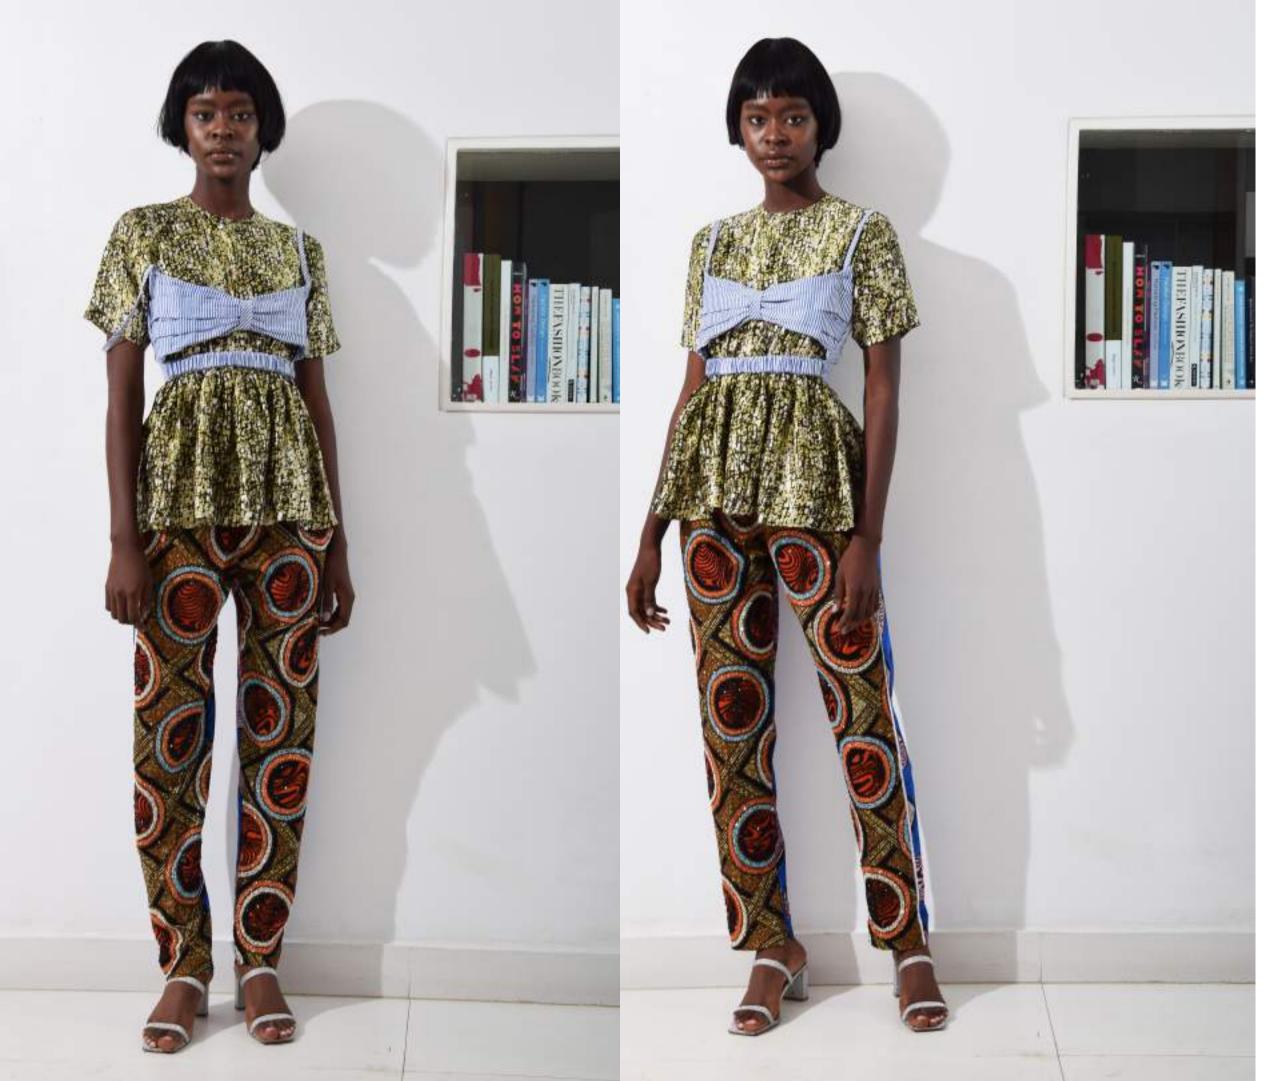

#### "LF Boyfriend Girlfriend Co-ord" JBL/SS21/LFBGJ-9

#### Description

Ankara jacket with pinstripe and bow back detail, paired with ankara straight leg pants with bow detail.

100% Cotton

RRP - \$433.00 (Jacket) \$250.00 (Trousers) WSP - \$216.50 (Jacket) \$125.00 (Trousers)