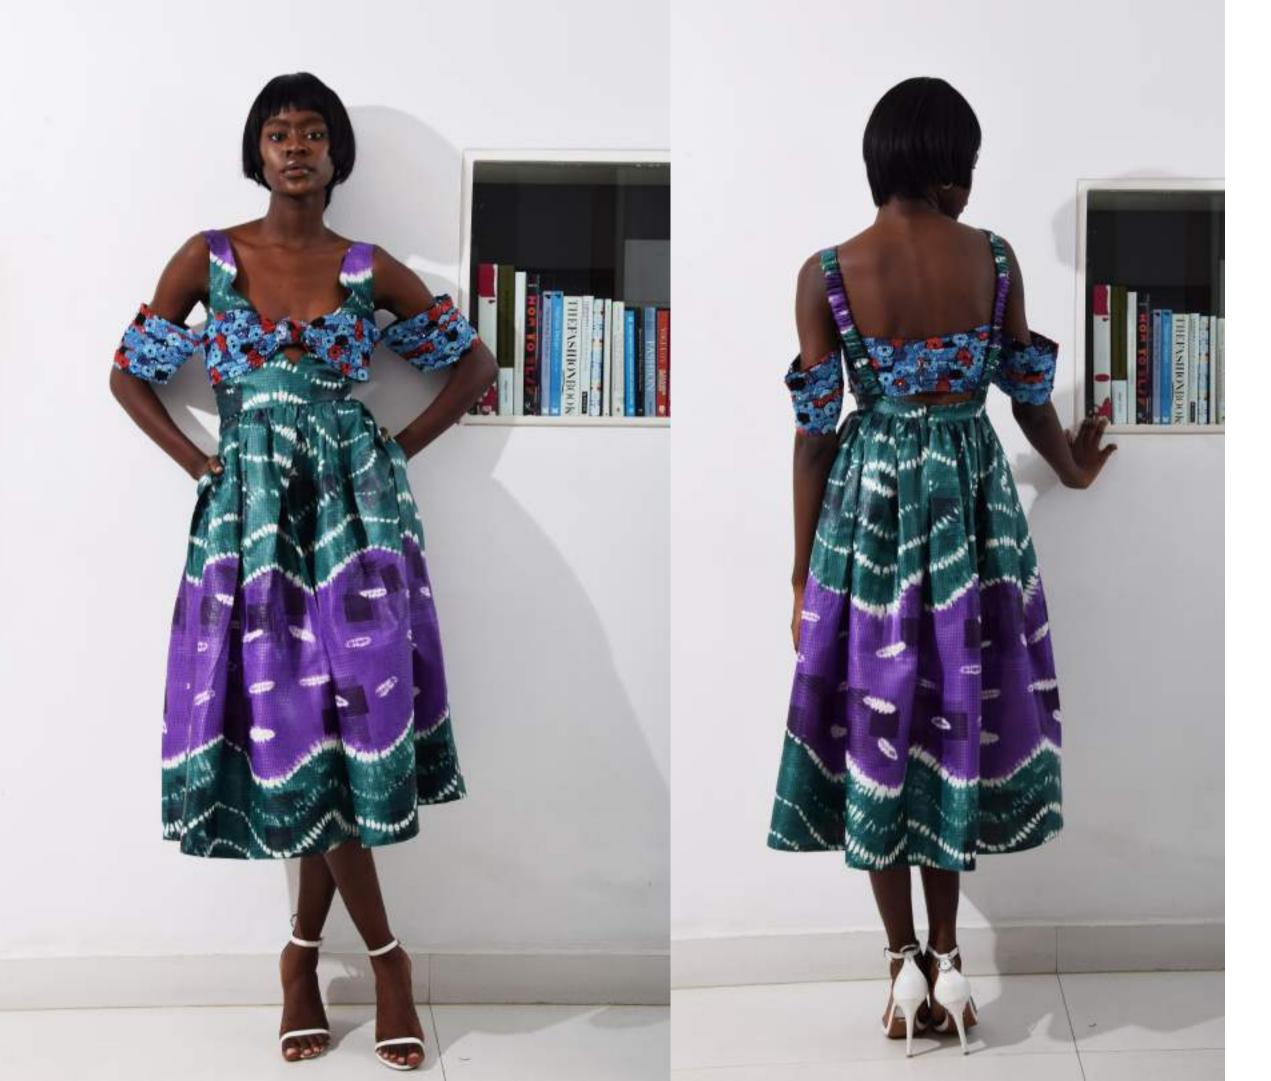

#### "The Jire Dress" JBL/SS21/TJD-1

#### Description

## Asymmetric adire dress with embellished bodice.

100% cotton

RRP - \$695.00 WSP - \$347.50