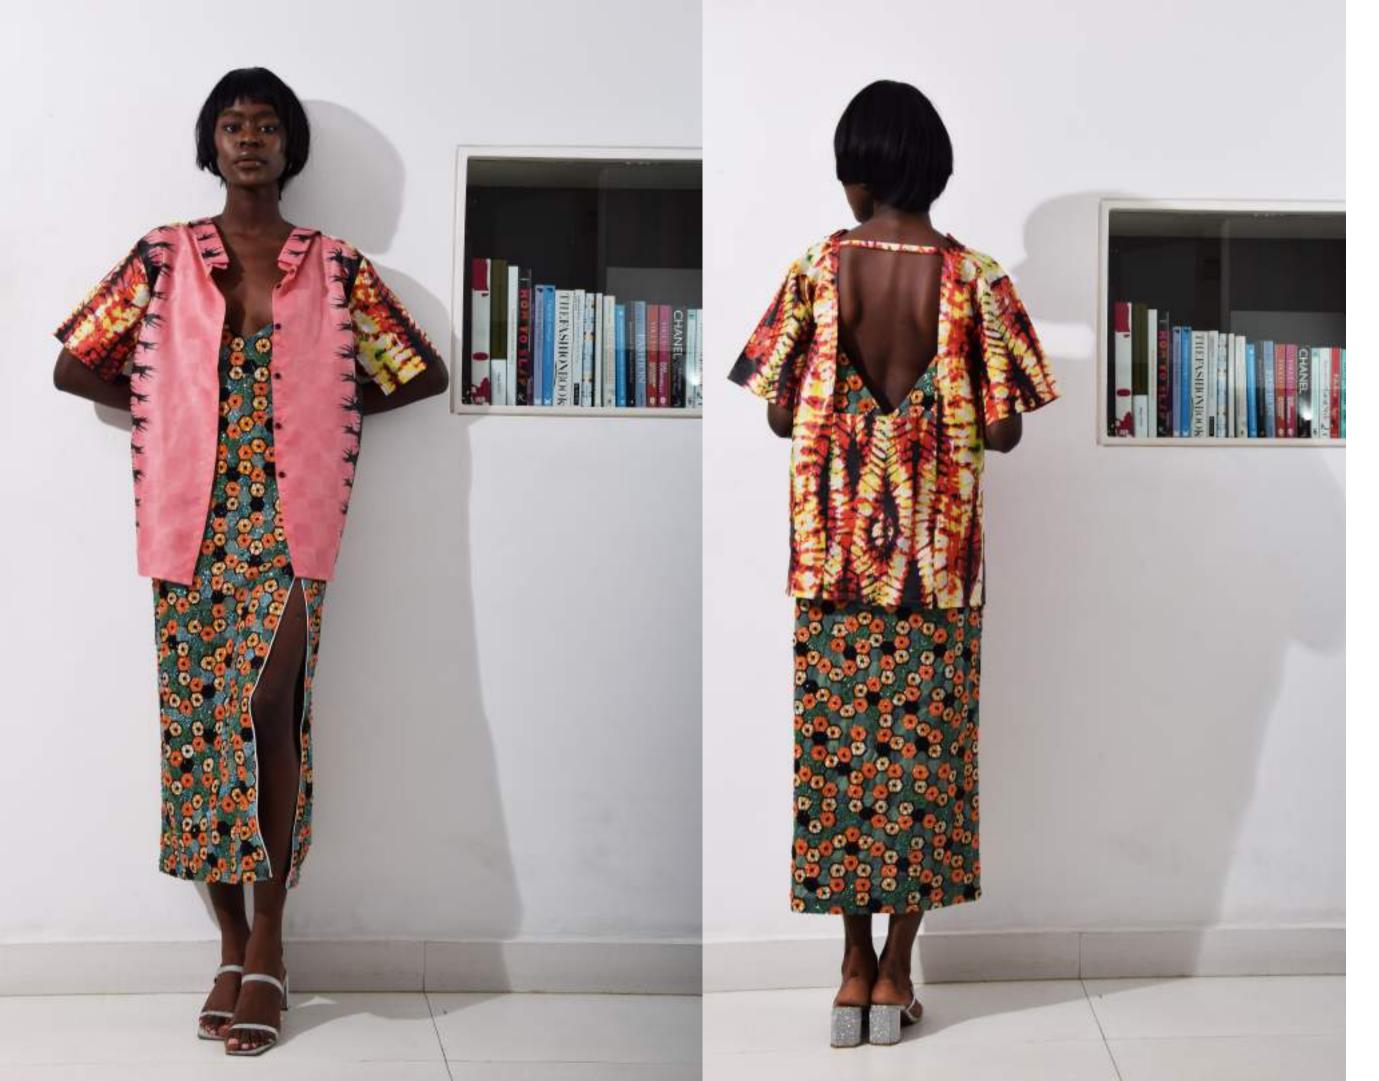

#### "LF Feu Dress" JBL/SS21/LFFD-6

#### Description

Ankara and adire layered shirt on dress with split collar and open back.

100% cotton

RRP - \$550.00 WSP - \$225.00