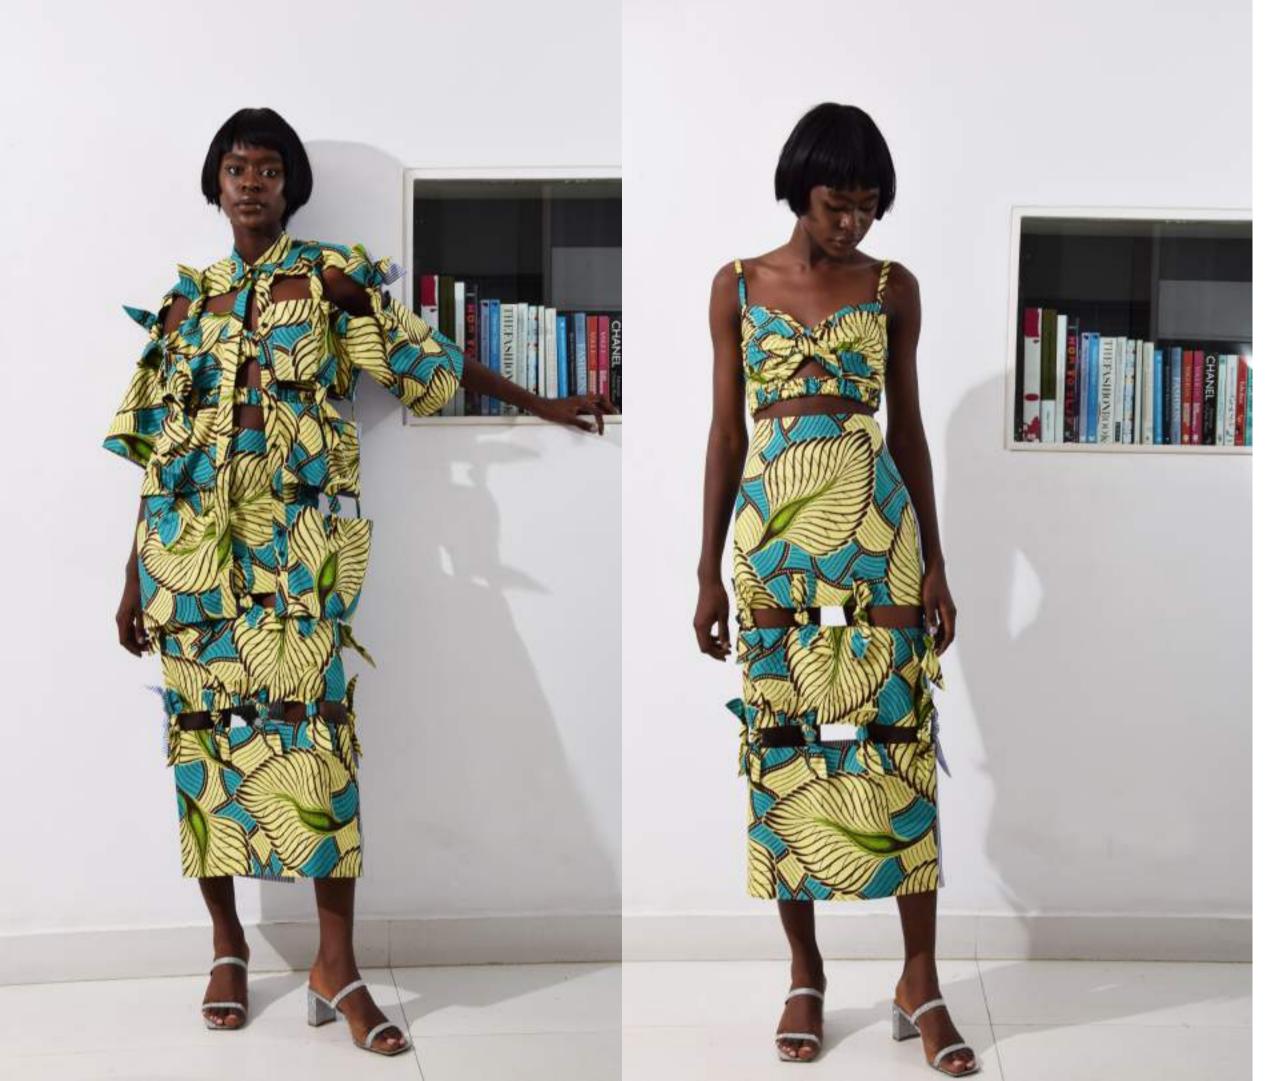

#### Description

LF essentials brallette with elastictated band detail, paired oversized cut out shirt and cutout midi skirt with bow detail.

100% Cotton

RRP - \$330.00 (Shirt) \$120.00 (Bralette) \$250.00 (Skirt)

WSP -\$165.00 (Shirt) \$60.00 (Bralette) \$125.00 (Skirt

"The Odda Dress" JBL/SS21/TOD-15