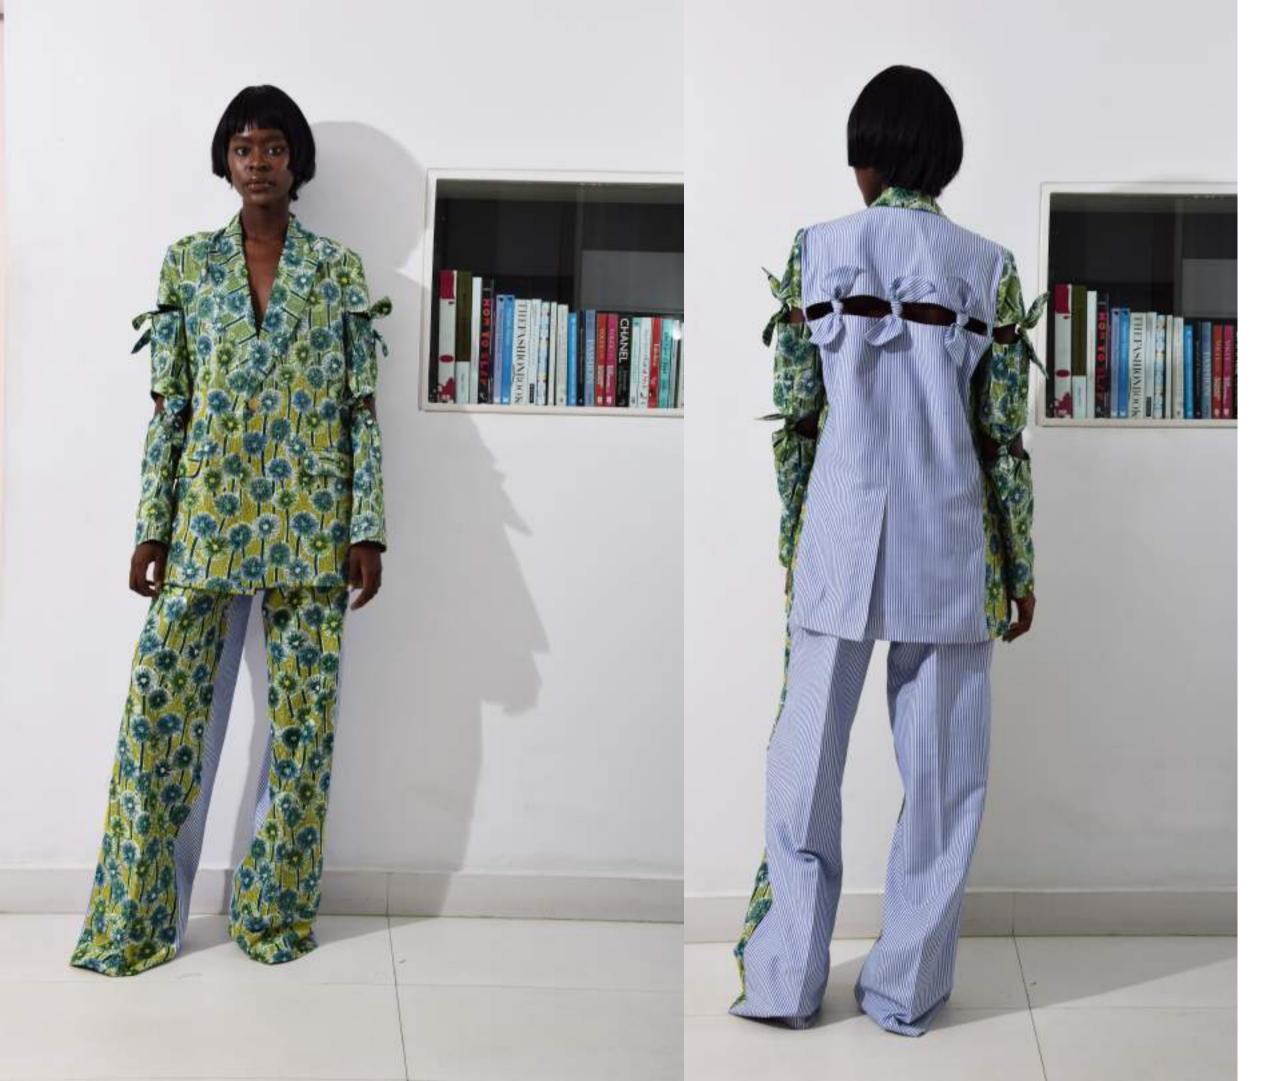

#### "LF Boyfriend Girlfriend Co-ord" JBL/SS21/LFBGJ-9

#### Description

Ankara jacket with pinstripe and bow back detail, paired with ankara straight leg pants with bow detail.

100% Cotton

RRP - \$433.00 (Jacket) \$250.00 (Trousers) WSP - \$216.50 (Jacket) \$125.00 (Trousers)