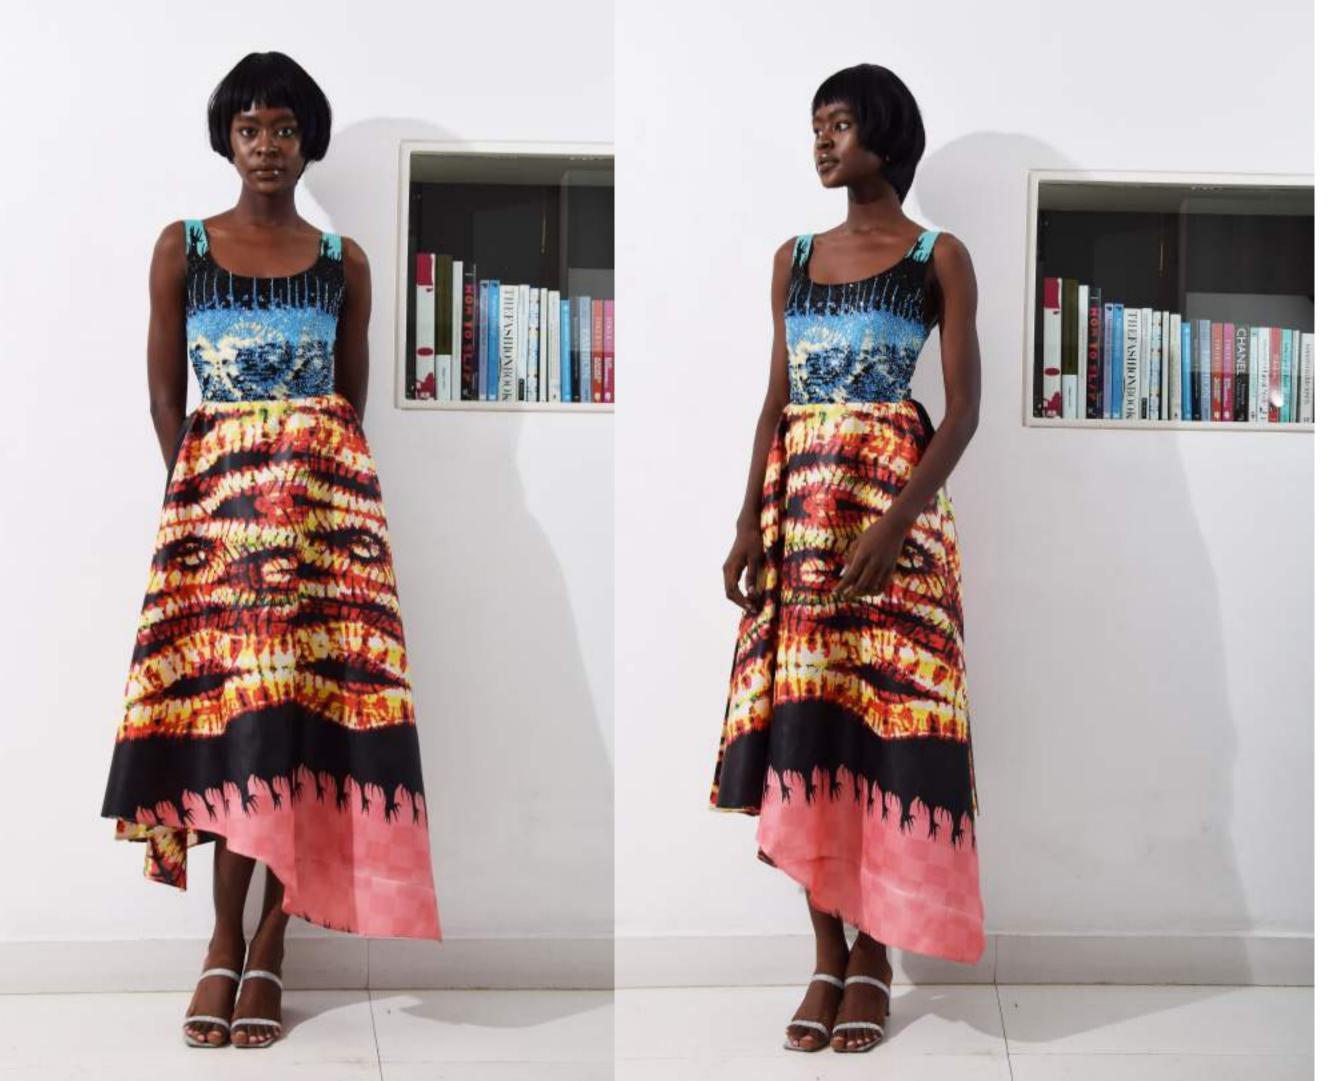

#### "The Jire Dress" JBL/SS21/TJD-1

#### Description

## Asymmetric adire dress with embellished bodice.

100% cotton

RRP - \$695.00 WSP - \$347.50