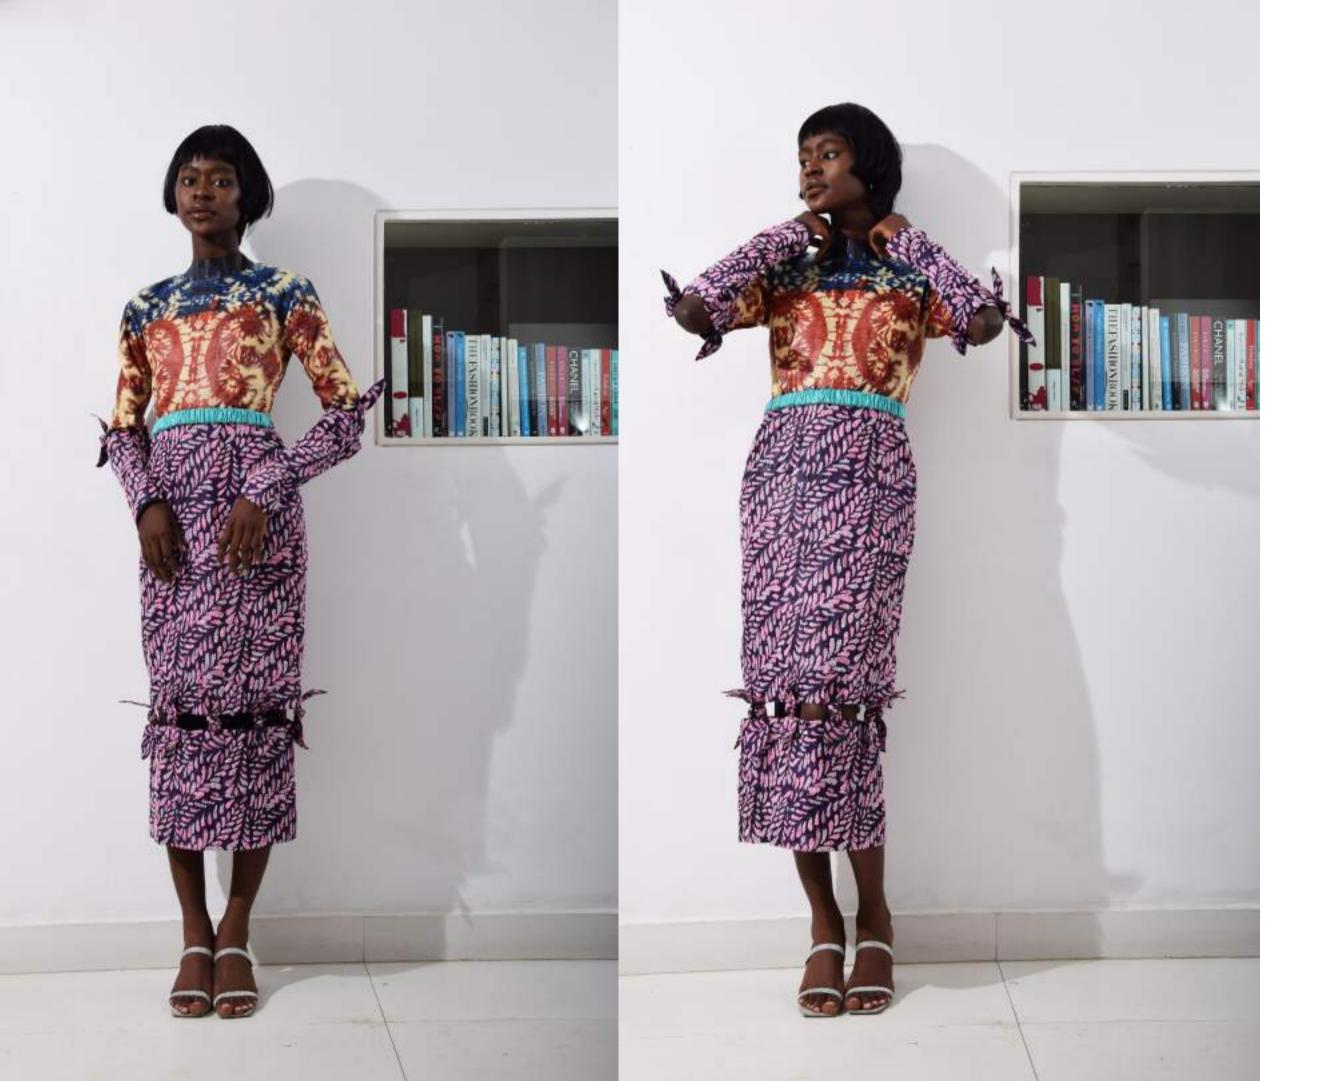

#### Description

LF essentials brallette with elastictated band detail, paired oversized cut out shirt and cutout midi skirt with bow detail.

100% Cotton

RRP - \$330.00 (Shirt) \$120.00 (Bralette) \$250.00 (Skirt)

WSP -\$165.00 (Shirt) \$60.00 (Bralette) \$125.00 (Skirt

"The Odda Dress" JBL/SS21/TOD-15