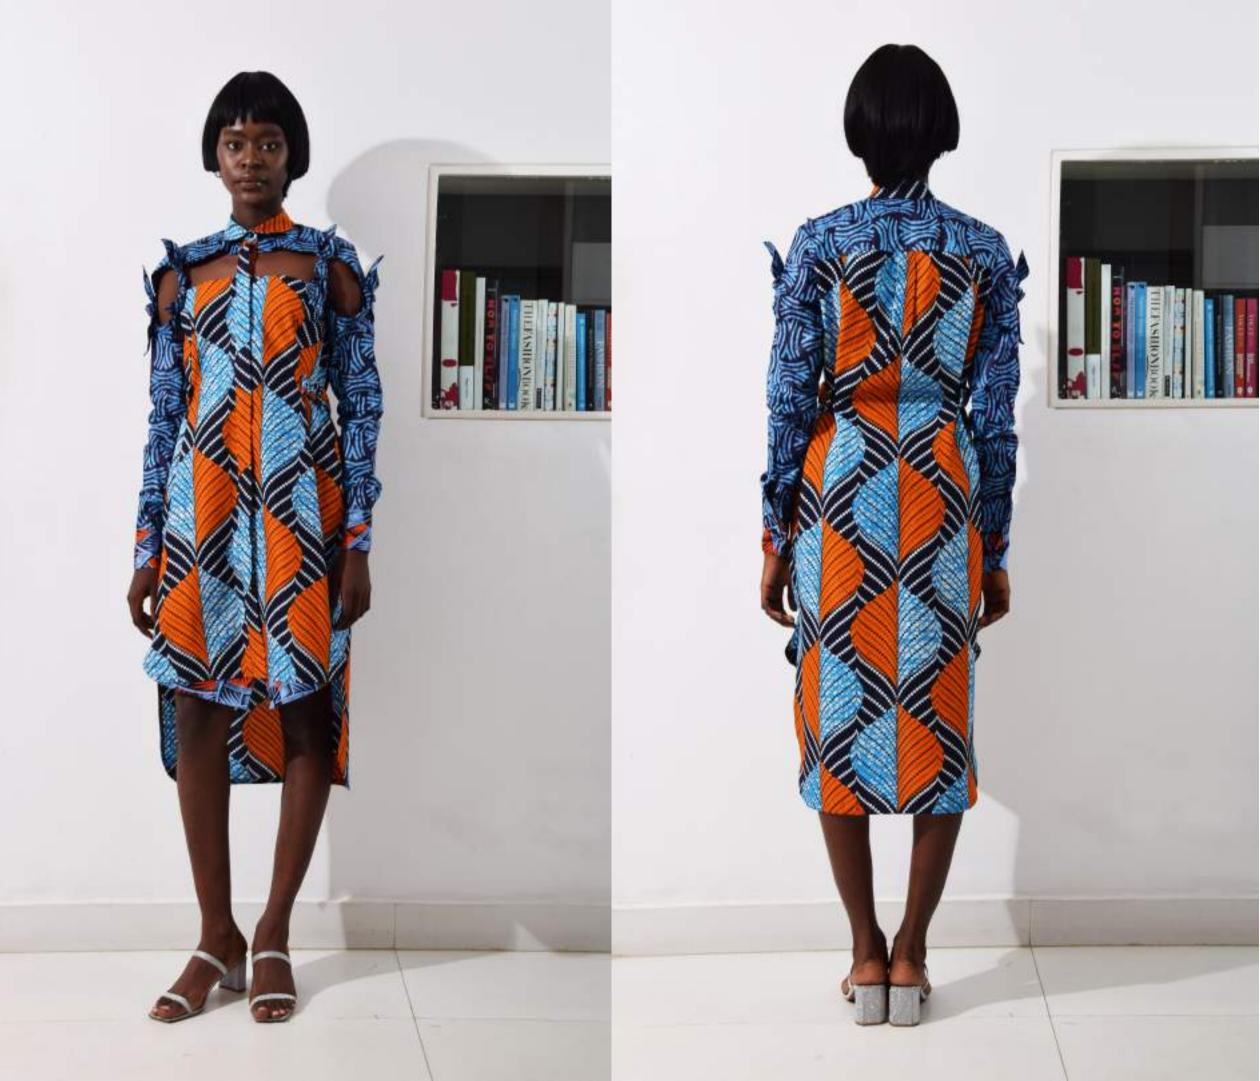

#### Description

#### Midi dress with cutouts, & bow detail.

100% cotton

RRP - \$657.57 WSP - \$329.00