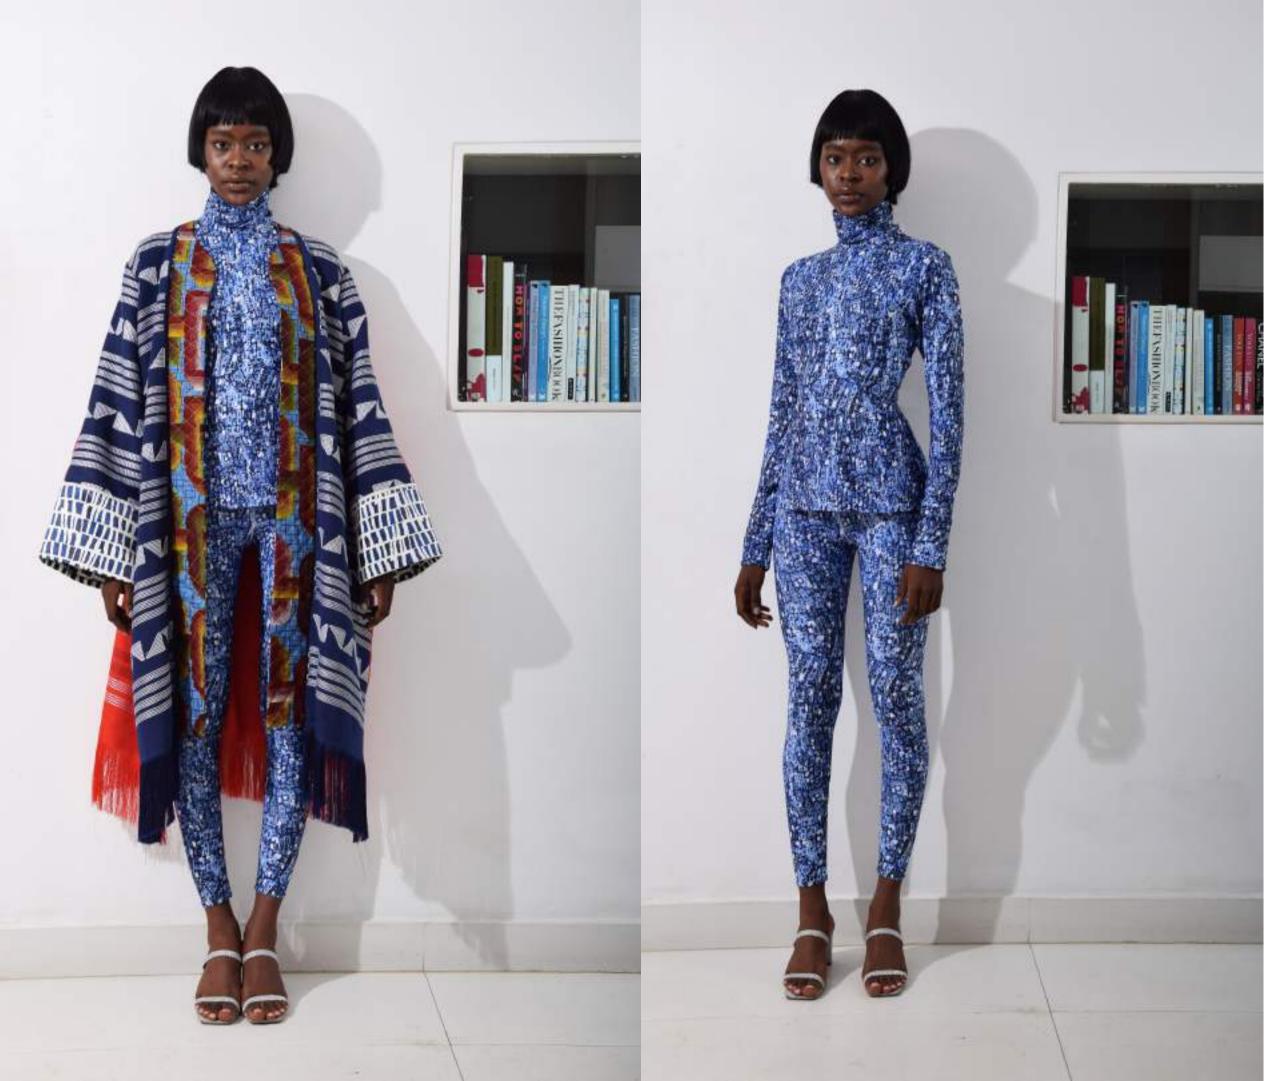

"Jersey High Neck Top"

JBL/SS21/JHNT-22

"Jersey Leggings"

JBL/SS21/JL-23

#### Description

Jersey High neck top and leggings, in antique baroque print.

100% cotton

RRP - \$195.00 (High-neck top) - \$250.00 (Leggings) \$645.00 (Robe)

WSP - \$97.50 (Top) - \$125.00 (Leggings) \$322.50 (Robe)