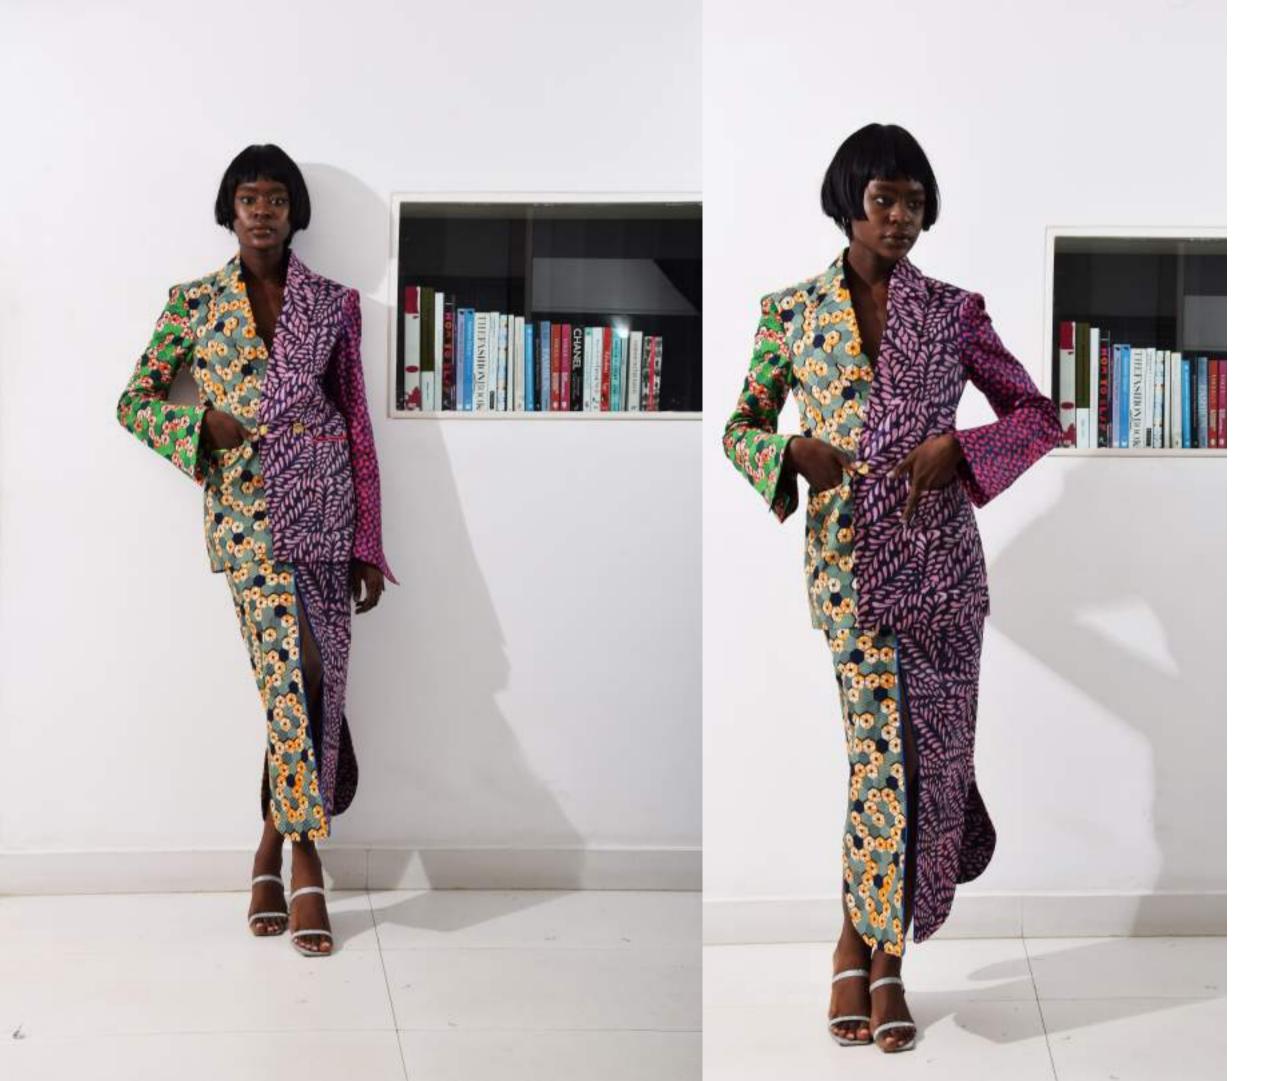

#### "LF Boyfriend Girlfriend Co-ord" JBL/SS21/LFBGJ-9

#### Description

Ankara jacket with pinstripe and bow back detail, paired with ankara straight leg pants with bow detail.

100% Cotton

RRP - \$433.00 (Jacket) \$250.00 (Trousers) WSP - \$216.50 (Jacket) \$125.00 (Trousers)