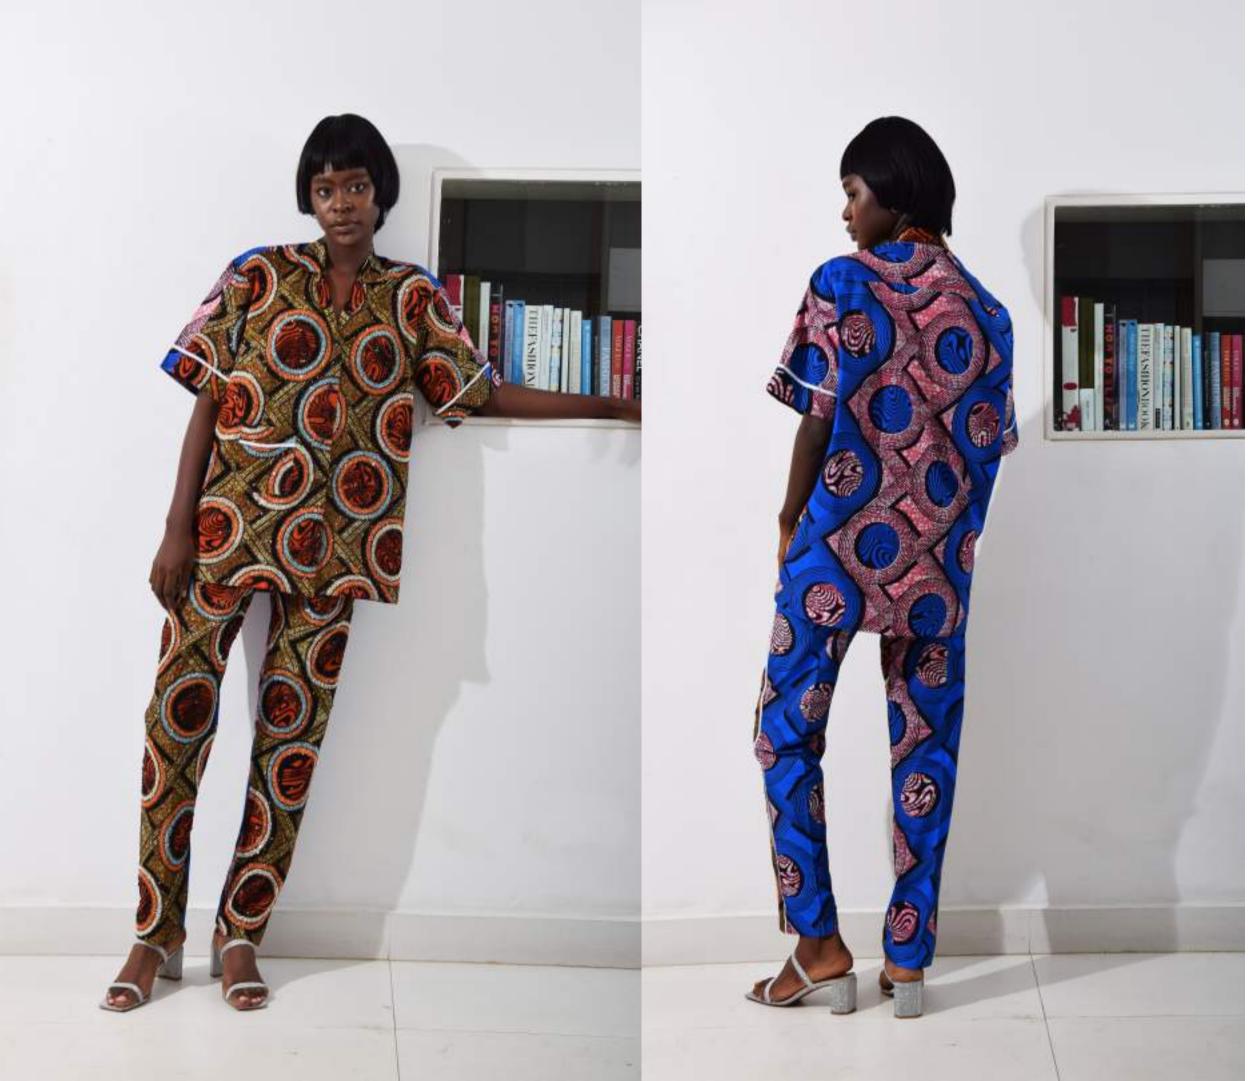

#### "The Jumeaux Pyjama Set" JBL/SS21/TJPS-11

#### Description

Ankara trouser co-ord in alternating front and back print.

100% cotton

RRP - \$250.00 (without embellishment) RRP - \$650 (with embellishment)

WSP \$125.00 (without embellishment) WSP - \$325.00 (with embellishment)