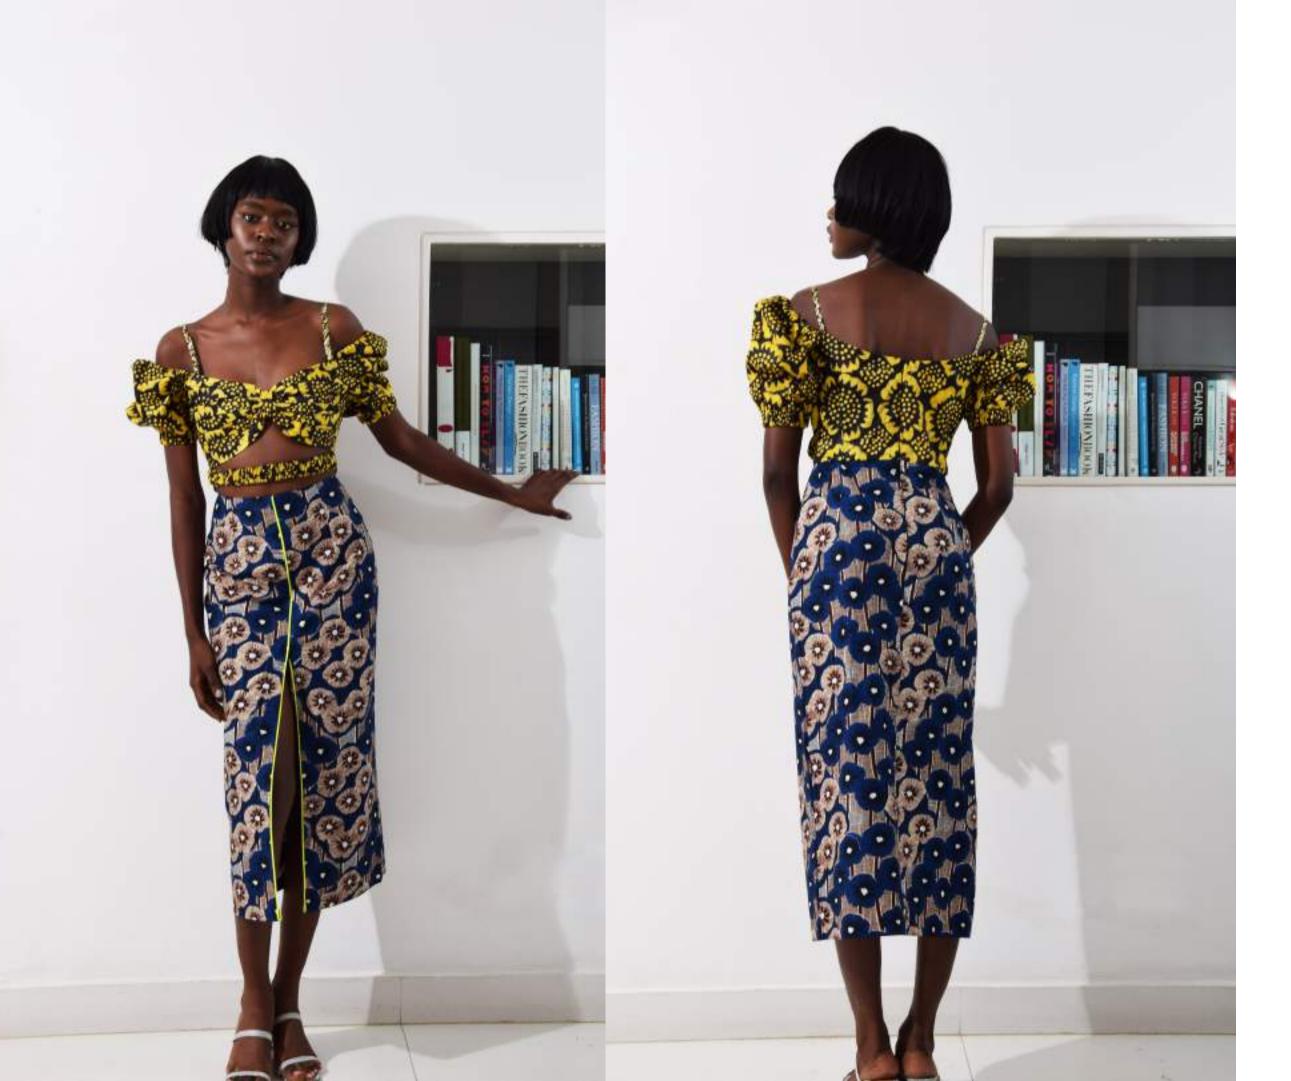

#### Description

LF essentials cut-out dress with puff sleeves and slit detail.

100% Cotton

RRP- \$460.00 WSP - \$230.00

"The Bulbul Dress" JBL/SS21/TPCO-14