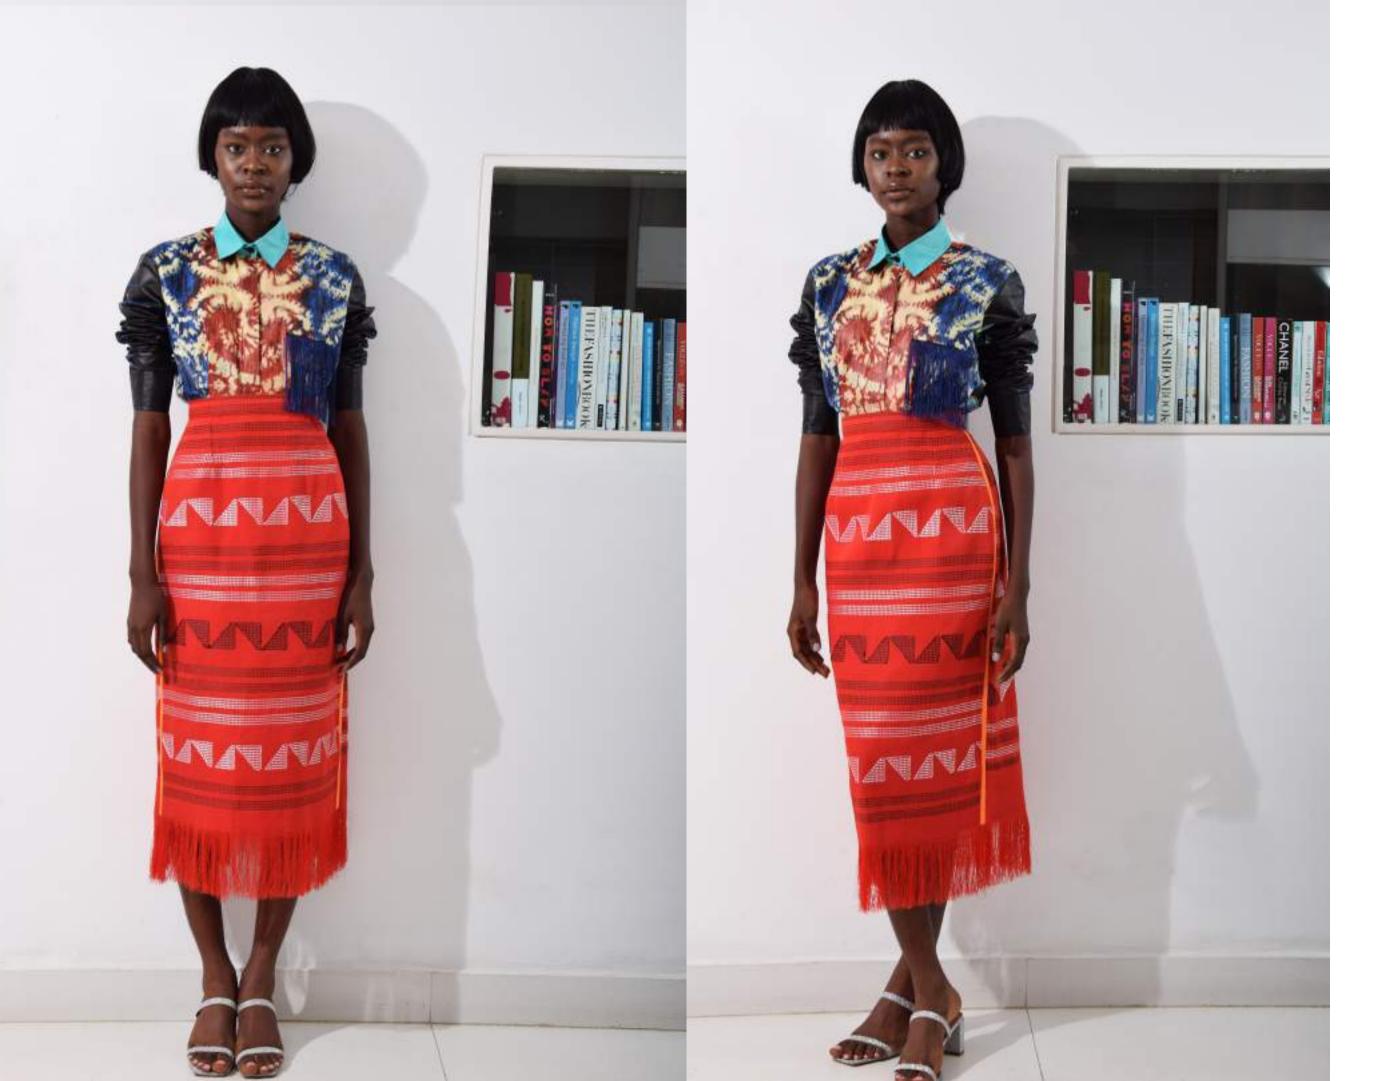

"The Akwete Shirt" JBL/SS21/TAS-7

"The Udu Maxi Skirt" JBL/SS21/TUMS-8

#### Description

Tie-dye shirt with fringe pocket detail, paired with aso-oke fringe detail skirt.

100% cotton

RRP - \$185.00 (Shirt) \$302.27 (Skirt) WSP - \$92.50 (Shirt) \$151.14 (Skirt)

"LF Essentials Akwete Robe" JBL/SS21/LFEAR-21