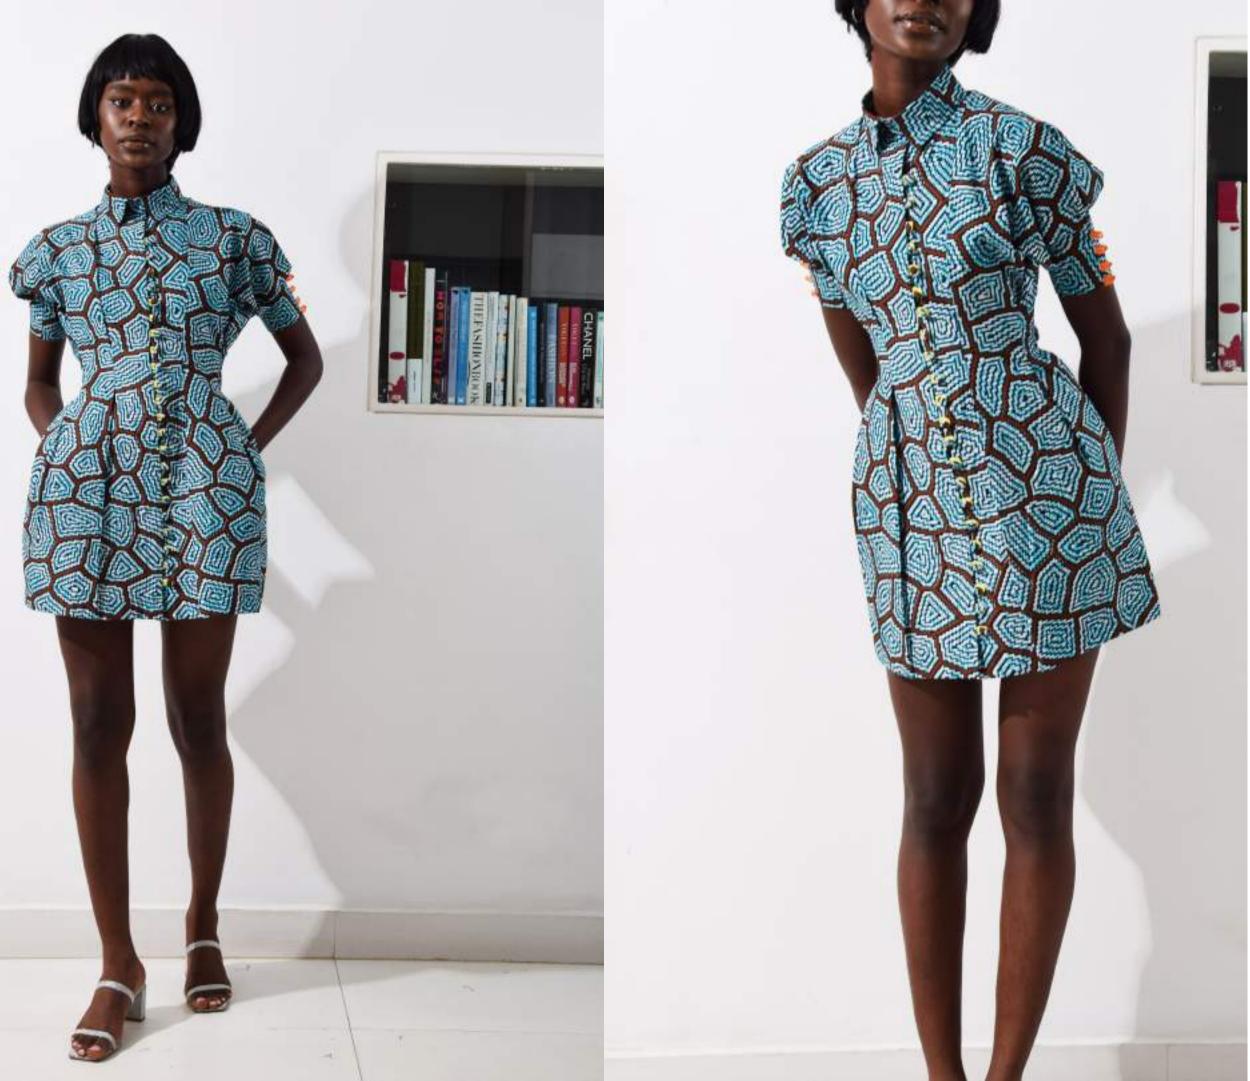

"Sere Mini Dress" JBL/SS21/SMD-9

#### Description

#### Ankara mini dress in geometric print.

100% Cotton

RRP- \$250.00 WSP - \$125.00