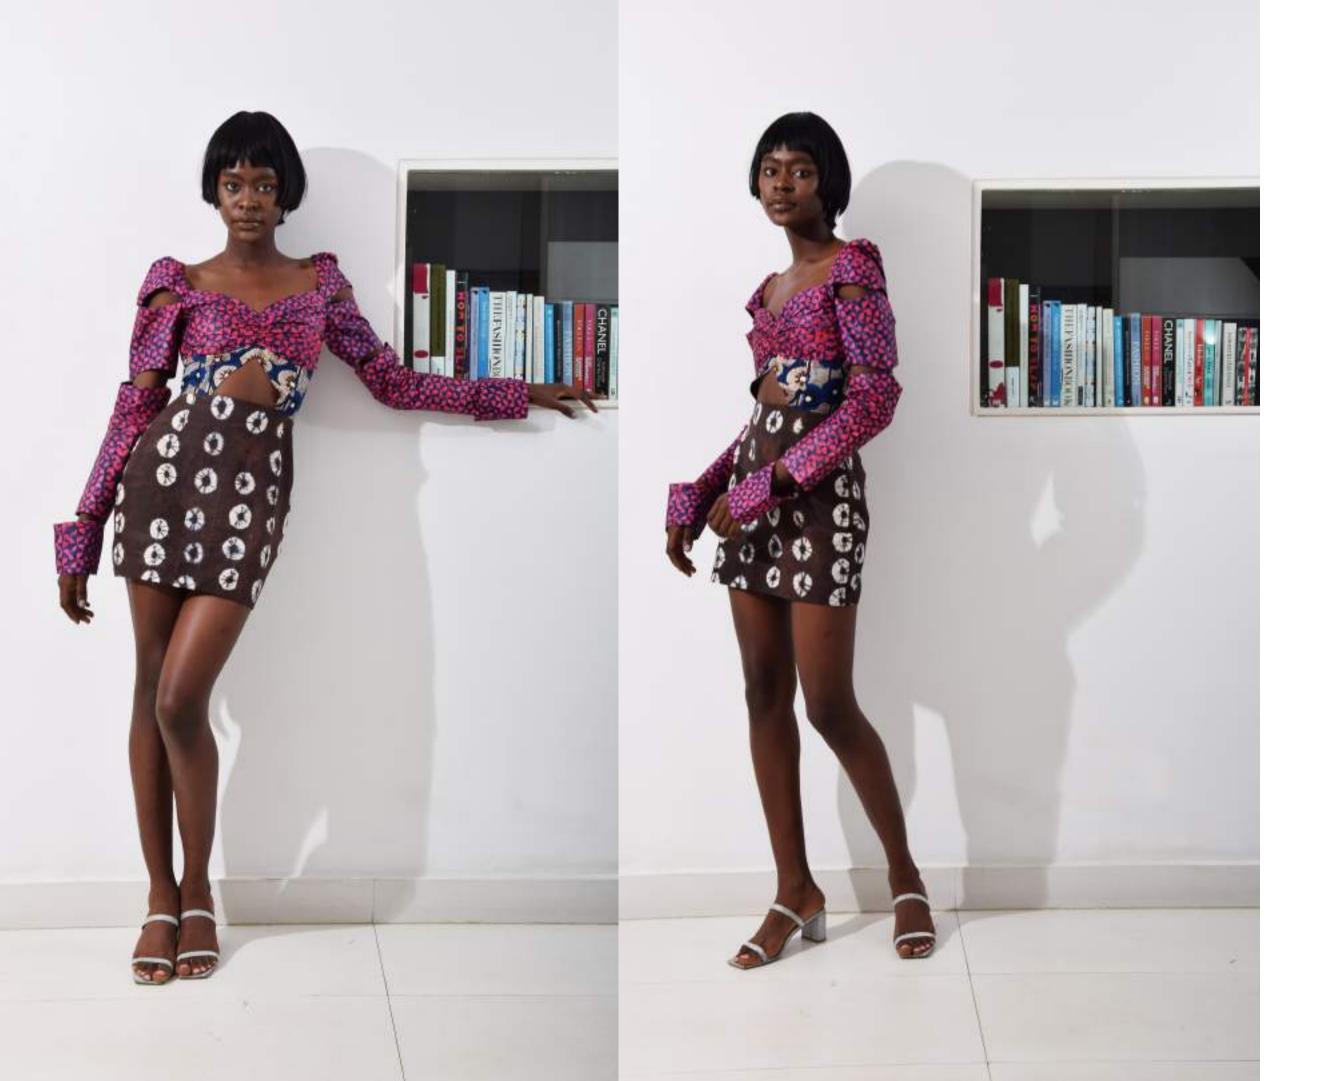

#### Description

LF essentials brallette with elastictated band detail, paired oversized cut out shirt and cutout midi skirt with bow detail.

100% Cotton

RRP - \$330.00 (Shirt) \$120.00 (Bralette) \$250.00 (Skirt)

WSP -\$165.00 (Shirt) \$60.00 (Bralette) \$125.00 (Skirt

"The Odda Dress" JBL/SS21/TOD-15