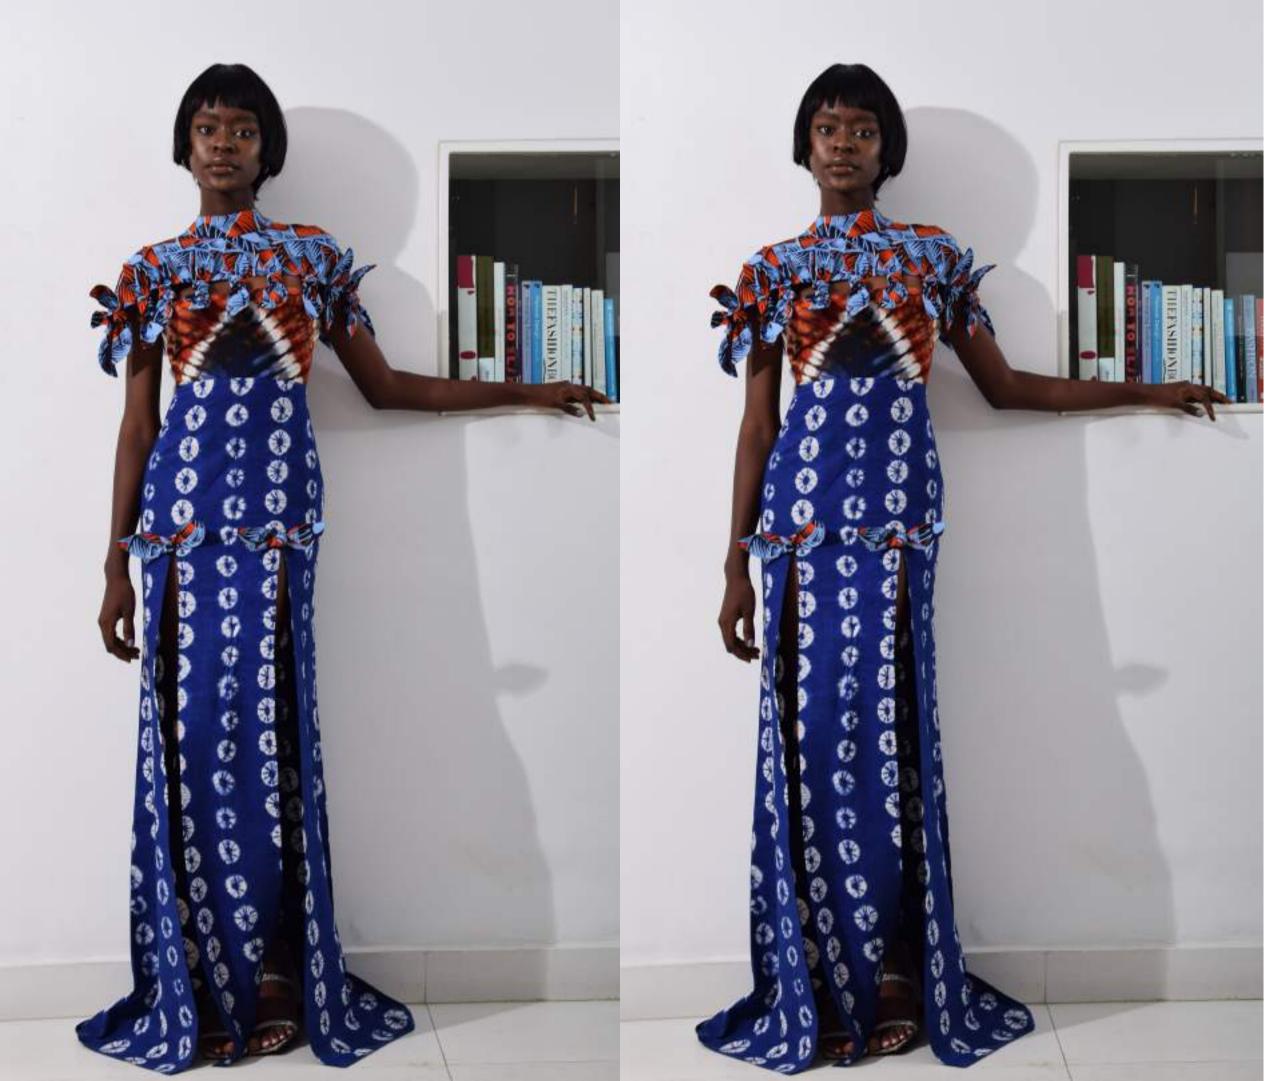

#### Description

LF essentials maxi dress with bow detail and mixed print.

100% Cotton

RRP- \$1013.00 WSP - \$506.5