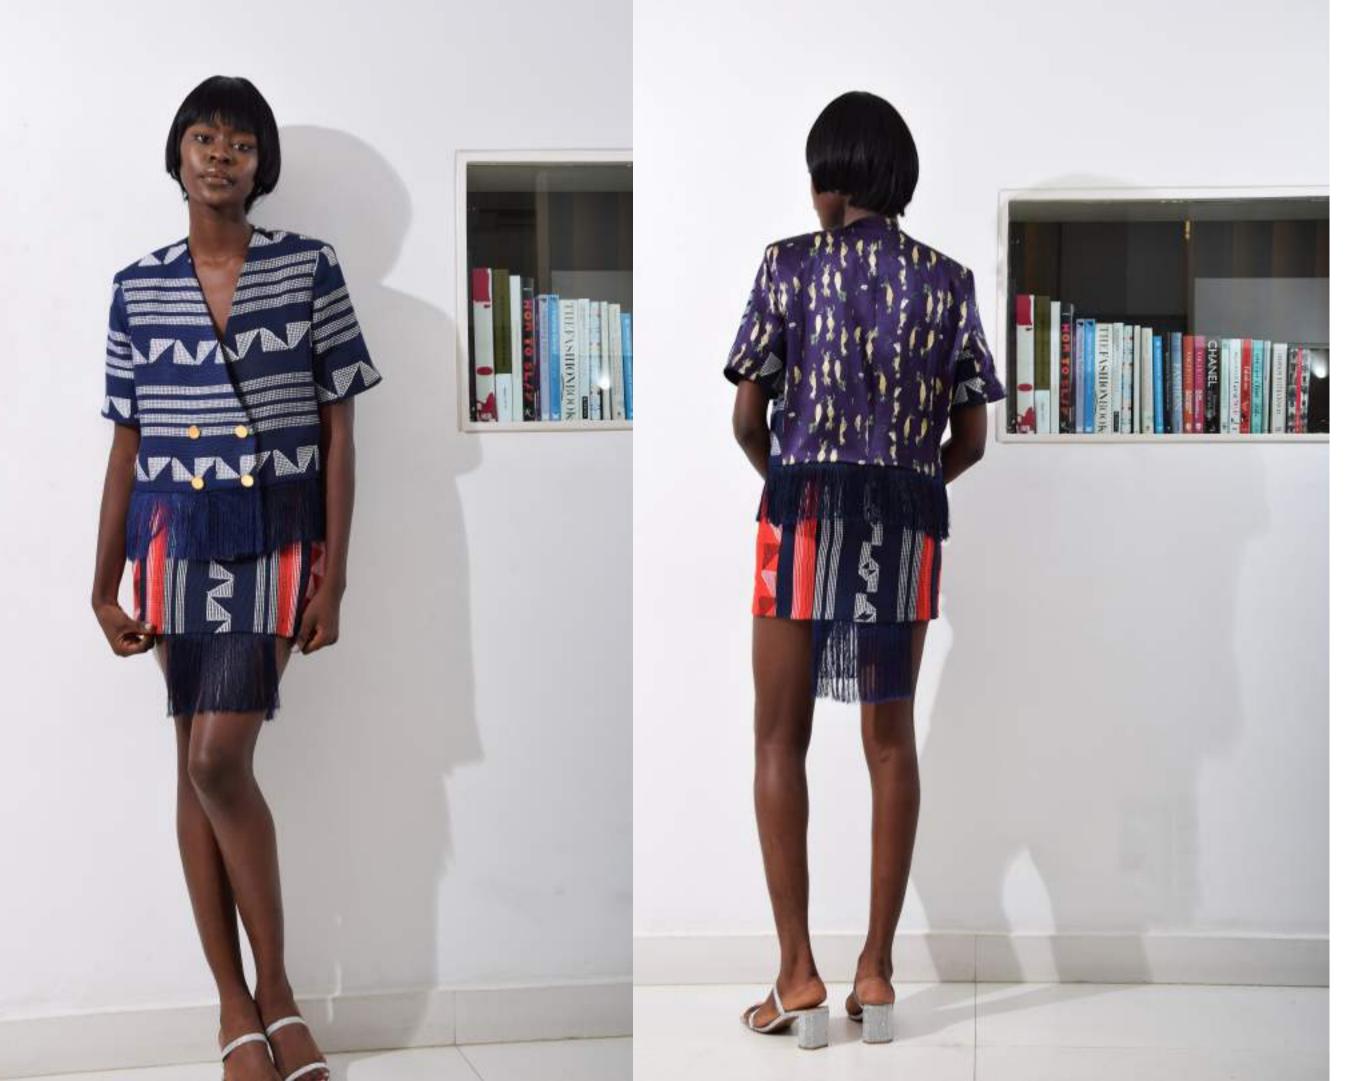

#### "The Udu Set" JBL/SS21/TUS-4

#### Description

Aso-oke co-rd in mixed line and triangle print, fringe detail and silk dancing women print.

100% Cotton, Silk

RRP - (Shirt) \$395.00 (Skirt) \$250.00 WSP - (Shirt) \$197.00 (Skirt) \$125.00