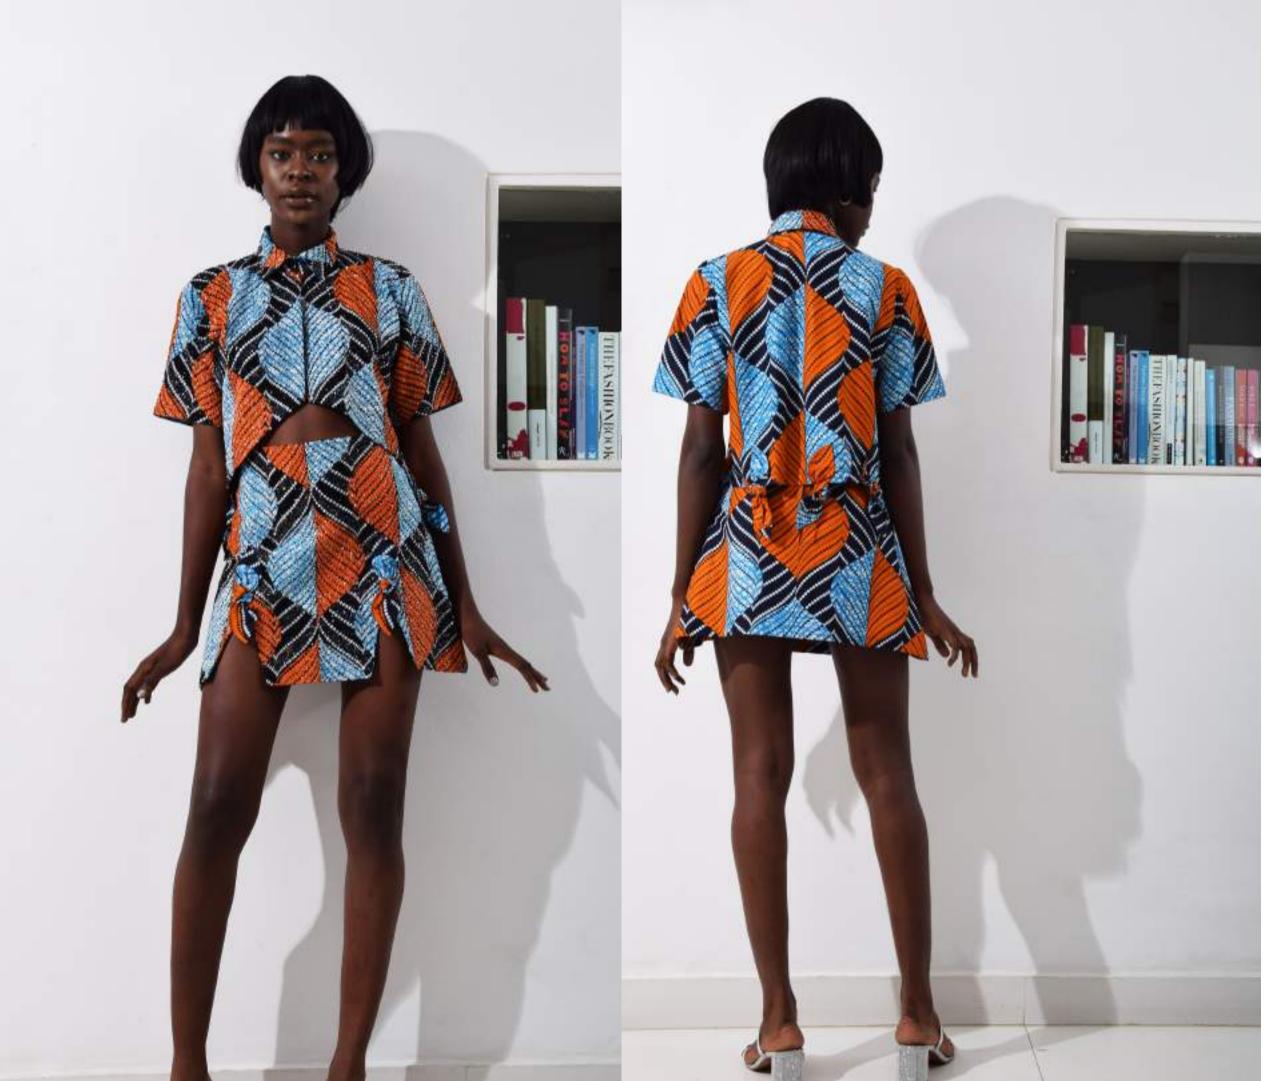

"The Yara Co-ord" JBL/SS21/TYCO

#### Description

Ankara and adire layered shirt on dress with split collar and open back.

100% cotton

RRP - \$406.00 (Jacket) \$197.18 (Skirt) WSP - \$203.00 (Jacket) \$95.98 (Skirt)

"Ruby Cocktail Dress" JBL/SS21/RCD-7