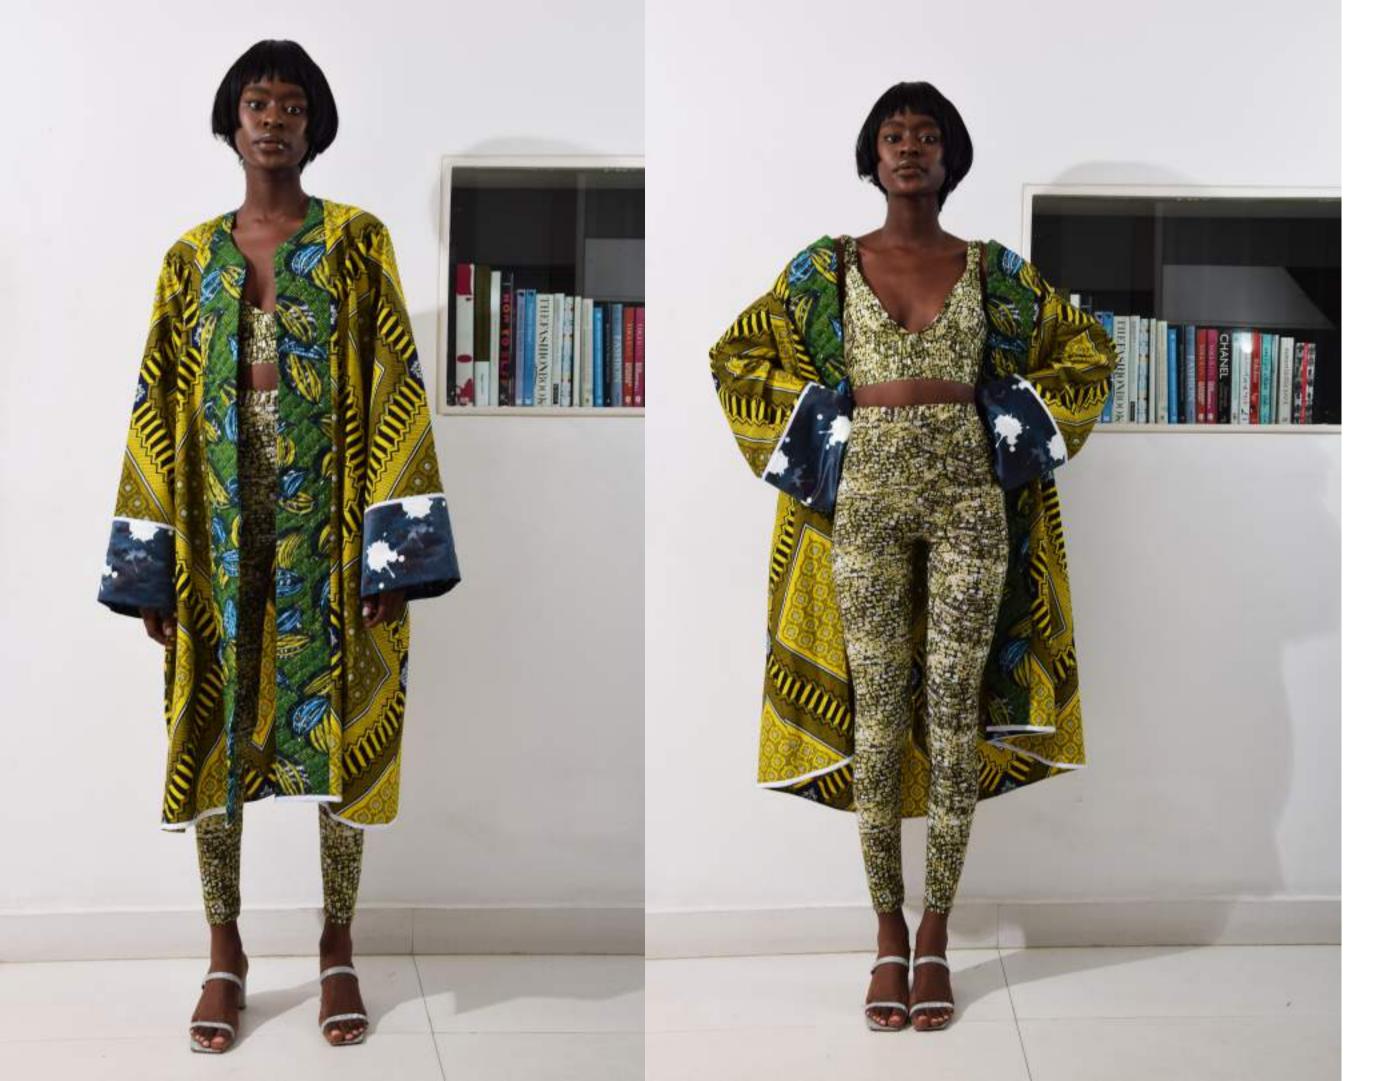

#### "LF Essentials Classic Robe" JBL/SS21/LFECR-2

#### Description

Classic cotton robe with geometric and floral print, with silk detail.

100% Cotton, Silk

RRP - \$645.00 WSP - \$322.50