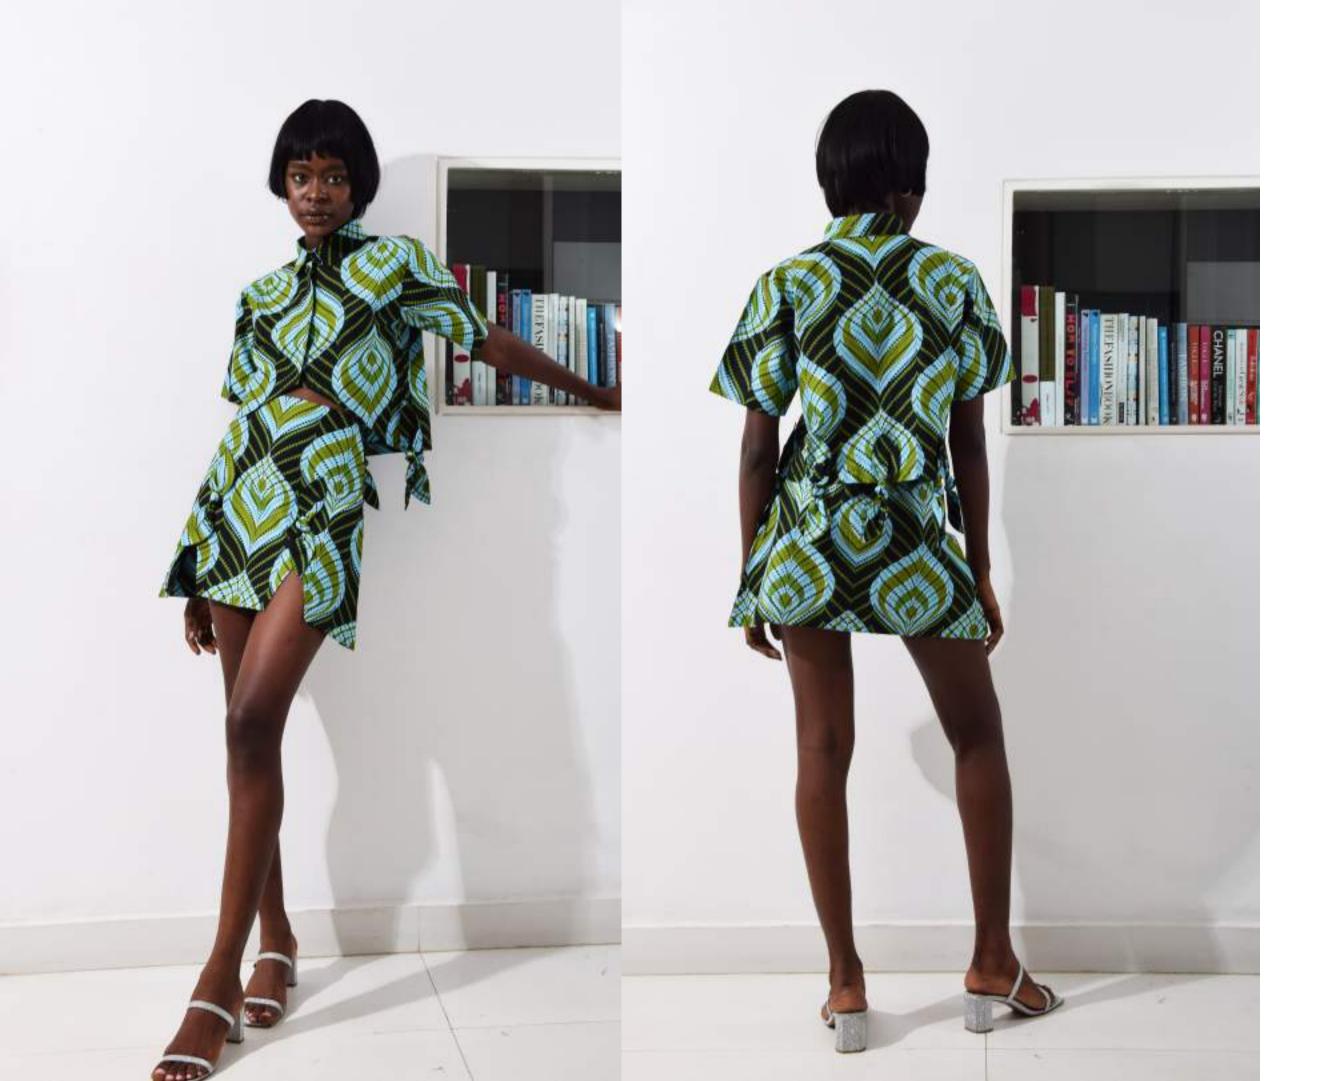

"The Yara Co-ord" JBL/SS21/TYCO

#### Description

Ankara and adire layered shirt on dress with split collar and open back.

100% cotton

RRP - \$406.00 (Jacket) \$197.18 (Skirt) WSP - \$203.00 (Jacket) \$95.98 (Skirt)

"Ruby Cocktail Dress" JBL/SS21/RCD-7